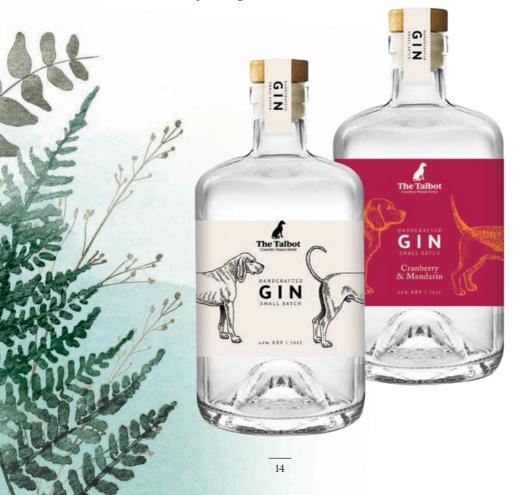

#### The Talbot Small Batch Gin

4.60 / 45

The distinctive flavour of this London Dry gin derives from hand-picked apples found in the orchards during the fresh Autumn months. Uniquely fused with fine vibrant juniper, citrus zests and apple blossom on the nose, moving to scented apple skin, through to a enjoyable Picante anise and a creamed macadamia finish.

#### The Talbot Cranberry & Mandarin Infused Gin

4.60 / 45

A fruity and bittersweet tasting gin. Carefully selected beautiful red berries combine with the delicate presence of mandarin to round out the spirit for a smooth and satisfying finish.